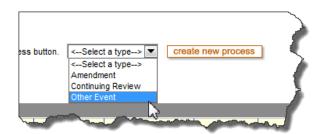

## SUBMITTING A NEW OTHER EVENT

- 1. Login to Insight: <a href="https://insight.partners.org">https://insight.partners.org</a>
- 2. Enter your Partners user name, password and click the Login button.
- 3. Click on the go to Humans button.
- 4. Click on the protocol title you need to submit for.
- 5. Click the create new process pull down and select 'Other Event'