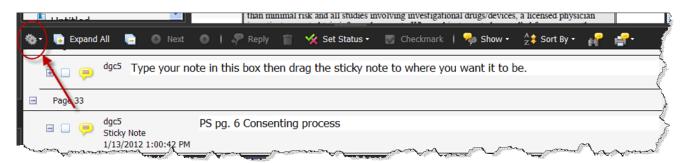

#### **Compiling Comments to Print or export**

7. Click Comments menu and select 'Show Comments List.' This will compile your comments in a list that you can print or export to Word.

8. To print your comments, click the 'Print Comments' icon and select 'Print Comments Summary.'

9. To export your comments to Word, click the 'Options' icon and select 'Export your Comments to Word.' Note: You may need to add tags to the document first. To do this click the 'Advanced' menu and select 'Accessibility' then 'Add Tags to Document' menus.

10. To create a pdf that lists all of your comments, click the 'Print Comments' icon and select 'Create PDF of Comments Summary.'