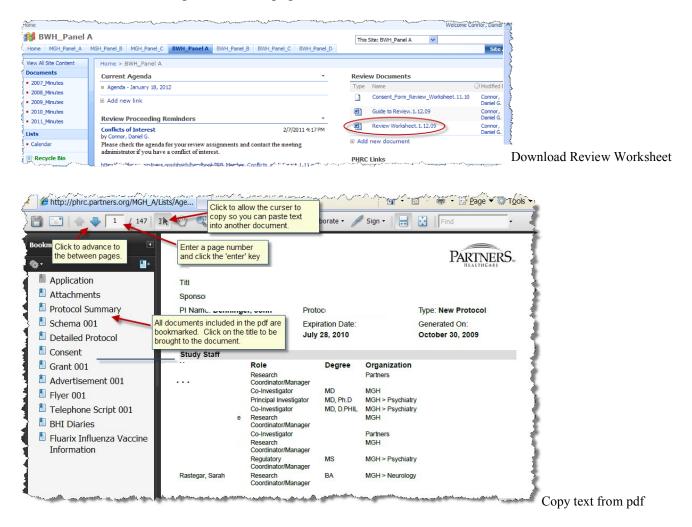

#### To view the meeting agenda/ submission documents.

- 1. Go to the PHRC Member SharePoint site: <u>https://phrc.partners.org</u> (main page)
- 2. Click on the panels tab. If you are only a member of one panel you will only see one panel tab. You can also bookmark your panels page for future accessibility.

Note: to access via a mobile device type '/m' after the panel name in the address. So for panel MGH A, it would be https://phrc.partners.org/MGH A/m/

3. Click the Agenda

| MGH_Panel                    | _A                                                                                                  |                 |                 |                   |                   | This Site: | MGH_Pa                                       | nel_A 🔽                     |                      |  |
|------------------------------|-----------------------------------------------------------------------------------------------------|-----------------|-----------------|-------------------|-------------------|------------|----------------------------------------------|-----------------------------|----------------------|--|
| Home MGH_Panel_A             | MGH_Panel_B M                                                                                       | IGH_Panel_C     | BWH_Panel A     | BWH_Panel_B       | BWH_Panel_C       | BWH_Panel_ | D                                            |                             | Site Act             |  |
| /iew All Site Content        | Home > MGH_Par                                                                                      | nel_A           |                 |                   |                   |            |                                              |                             |                      |  |
| ocuments                     | Current Agen                                                                                        | nda             |                 | -                 |                   | ×          | Revi                                         | ewer Documen                | ts                   |  |
| 2007_Minutes                 | = Agenda - Novemi                                                                                   | ber 3, 2009 🔺   |                 |                   |                   |            | Туре                                         | Name                        | O Modified By        |  |
| 2008_Minutes<br>2009_Minutes | Add new link                                                                                        |                 |                 |                   |                   |            |                                              | Consent Review<br>Worksheet | Connor,<br>Daniel G. |  |
| ists                         | Review Proce                                                                                        | eedings Re      | minder          |                   |                   | •          |                                              | Review<br>Worksheet.1.12.09 | Connor,<br>Daniel G. |  |
| Calendar                     | INDEPENDENCE OF                                                                                     |                 |                 |                   | 9/18/2009 4:4     | 6 PM       | B)                                           | Guide to                    | Connor,              |  |
| urveys                       | by Connor, Daniel G                                                                                 |                 |                 |                   |                   |            |                                              | Review.1.12.09              | Daniel G.            |  |
| PHRC Member<br>Survey        | Federal regulations<br>oversee human-sub<br>an investigator or o                                    | bjects research | In the event    | you perceive any  | undue influence ( |            | PHR                                          | C Links                     | -                    |  |
| Recycle Bin                  |                                                                                                     |                 | cas to mindened | e uie outcome or  |                   |            |                                              | iber Survey                 |                      |  |
| Recycle bill                 | Conflicts of Inter                                                                                  |                 |                 |                   | 9/18/2009 4:4     | 6 PM       |                                              | ies & Guidance              |                      |  |
|                              | by Connor, Daniel G.<br>Please check the agenda for your review assignments and contact the meeting |                 |                 |                   |                   |            | Consent Forms                                |                             |                      |  |
|                              | administrator if you                                                                                |                 |                 | inclus and contac | e die nieeding    |            | <ul> <li>Education &amp; Training</li> </ul> |                             |                      |  |
|                              | administrator in you have a connect of interest.                                                    |                 |                 |                   |                   |            | Governance and Operating Procedures          |                             |                      |  |
|                              | http://healthcare                                                                                   | .partners.org   | /phsirb/handb   | ook/IRBMemb       | erCOI_042908.p    | df         | = IRB                                        | Member Conflicts of Ir      | nterest              |  |
|                              | Review Proceedir<br>by Connor, Daniel G                                                             |                 |                 |                   | 9/18/2009 4:4     | 6 PM       | ■ Add                                        | new link                    |                      |  |
|                              | REVIEW MATE                                                                                         |                 |                 |                   |                   |            | Regu                                         | latory Links                |                      |  |
|                              | PRIVILEGED C<br>MEMBERS ANI                                                                         |                 |                 | ENDED FOR U       | SE BY IRB         |            | - Chile                                      | Iren in Research            |                      |  |

#### **Copying Text from a PDF**

Copy text and paste into the Reviewer Worksheet or other document to which you can add your comments/changes/questions in preparation for the IRB meeting. The Review Worksheet is located in the SharePoint Meeting Panel home page under the 'Review Documents' section.