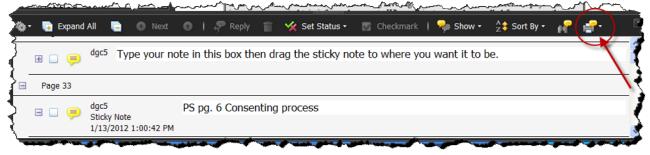

5. Enter your comments in the sticky notes text box.

6. When done, drag the sticky note to where you want it in the document and click the minimize icon to hide the note.