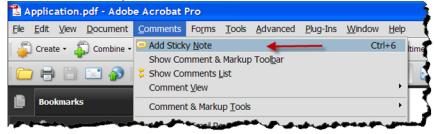

To begin:

- 1. Save the protocol submission documents to your computer
- 2. Open the PDF you want to mark up in Adobe Acrobat.
- 3. Click the Comments menu and click Comment & Markup Tools

4. To add a sticky note, click the 'Comments' menu and select 'Add Sticky Note'