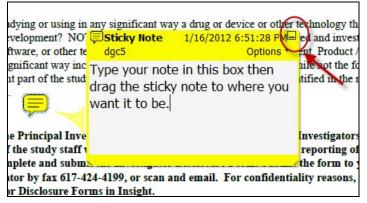

5. Enter your comments in the sticky notes text box.

6. When done, drag the sticky note to where you want it in the document and click the minimize icon to hide the note.