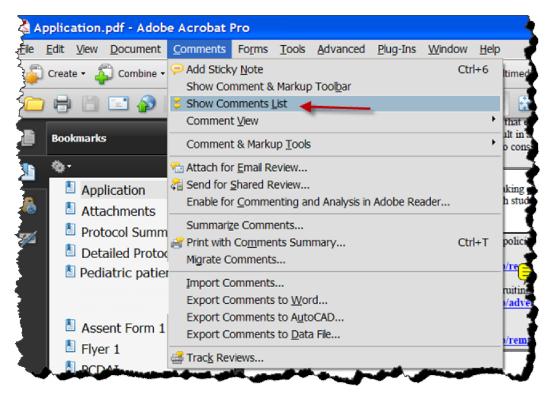

#### **Compiling Comments to Print or export**

7. Click Comments menu and select 'Show Comments List.' This will compile your comments in a list that you can print or export to Word.

8. To print your comments, click the 'Print Comments' icon and select 'Print Comments Summary.'