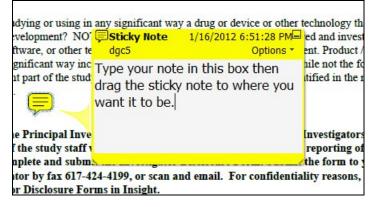

5. Enter your comments in the sticky notes text box.

6. When done, drag the sticky note to where you want it in the document and click the minimize icon to hide the note.