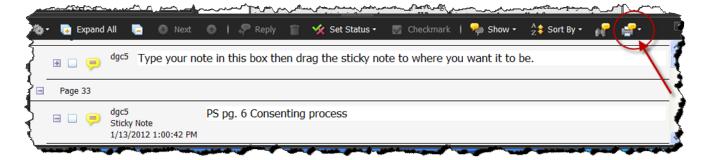

#### **Compiling Comments to Print or export**

7. Click Comments menu and select 'Show Comments List.' This will compile your comments in a list that you can print or export to Word.

8. To print your comments, click the 'Print Comments' icon and select 'Print Comments Summary.'

9. To export your comments to Word, click the 'Options' icon and select 'Export your Comments to Word.' Note: You may need to add tags to the document first. To do this click the 'Advanced' menu and select 'Accessibility' then 'Add Tags to Document' menus.

10. To create a pdf that lists all of your comments, click the 'Print Comments' icon and select 'Create PDF of Comments Summary.'