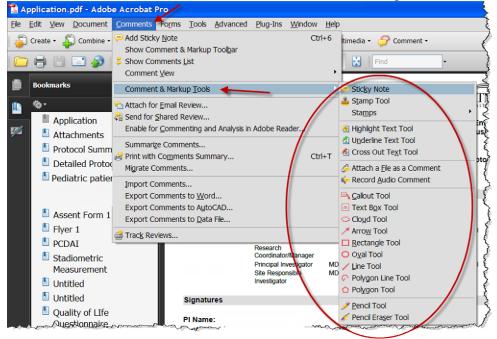

# Using Comment & Mark up Tools in Adobe Acrobat for PDFs

The full version of Adobe Acrobat allows users to add sticky notes/comments, highlight, cross out text, and add arrows and shapes to pdf documents.

To begin:

- 1. Save the protocol submission documents to your computer
- 2. Open the PDF you want to mark up in Adobe Acrobat.
- 3. Click the Comments menu and click Comment & Markup Tools

4. To add a sticky note, click the 'Comments' menu and select 'Add Sticky Note'